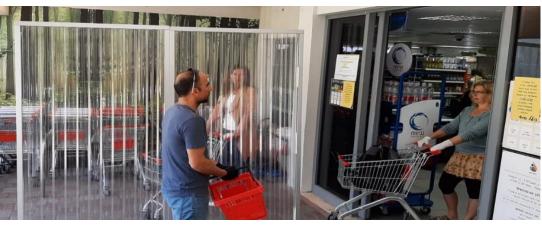

#### Palram's Social Distancing Screens

- Retailer SD Screen
- Food retailers will remain open through Epidemic crisis.
- Entrance control increase the risk for virus spreading.
- Palramdeveloped a propriety easy to install modular transparent screen to increase Social Distancing in the entrance foyer.
- The Screen come in a kit and can be construct easily by local shop maintenance team at no time.
- The screen reduce the spreading risk between "coming in" <> "come out" flow of clients.
- Can be kept in the stores for future (god forbidden) use.