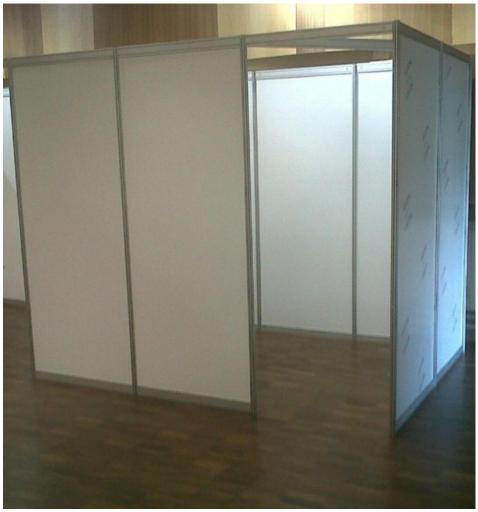

#### Temporary Privacy Partitions

#### Temporary Privacy Partitions/room

#### Temporary Privacy Partitions/room with Alu frame,

can be clear or antibacterial products 184X244 cn