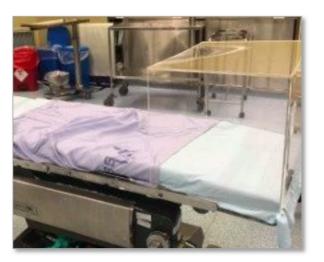

#### Vival G6 – Aerosol protective box –Palram Application

#### **VIVAL G6** I Aerosol Protective Box

#### Helps to protect medical staff from droplet-based contamination

- . Isolates doctors from aerosol particles / coronavirus, while treating & intubating patients.
- . Transparent box with one-side opening + 2 apertures for doctor's hands insertion
- . Fits easily over patient's chest & neck allowing few care-givers to work together
- . Ensures full see-through clarity and a 360° visibility scope
- . Fits standard hospital beds. Easy to cleanse / sanitize / sterilize.
- . Highly resilient, long-lasting polycarbonate case Maintenance-free.
- . Packed flat. Easy, fast assembly