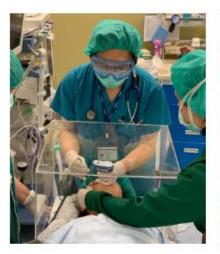

#### Vival G6 – Aerosol protective box –Palram Application

#### **VIVAL G6** I Aerosol Protective Box

#### Helps to protect medical staff from droplet-based contamination

- . Isolates doctors from aerosol particles / coronavirus, while treating & intubating patients.
- . Transparent box with one-side opening + 2 apertures for doctor's hands insertion
- . Fits easily over patient's chest & neck allowing few care-givers to work together
- . Ensures full see-through clarity and a 360° visibility scope
- . Fits standard hospital beds. Easy to cleanse / sanitize / sterilize.
- . Highly resilient, long-lasting polycarbonate case Maintenance-free.
- . Packed flat. Easy, fast assembly