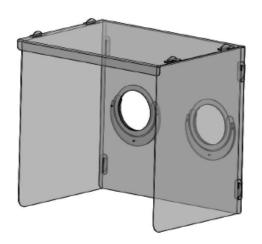

#### Vival G6 – Aerosol protective box –Palram Application

#### **VIVAL G6** I Aerosol Protective Box

#### Helps to protect medical staff from droplet-based contamination

- . Isolates doctors from aerosol particles / coronavirus, while treating & intubating patients.
- . Transparent box with one-side opening + 2 apertures for doctor's hands insertion
- . Fits easily over patient's chest & neck allowing few care-givers to work together
- . Ensures full see-through clarity and a 360° visibility scope
- . Fits standard hospital beds. Easy to cleanse / sanitize / sterilize.
- . Highly resilient, long-lasting polycarbonate case Maintenance-free.
- . Packed flat. Easy, fast assembly