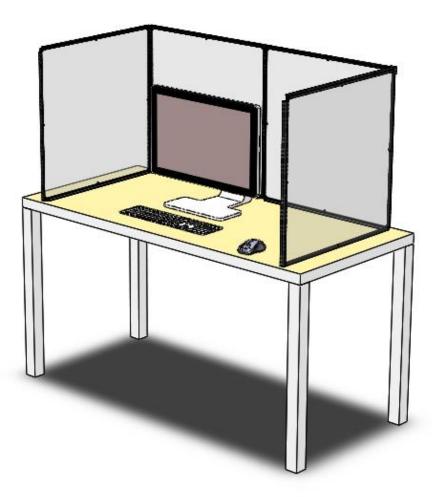

#### **Temporary Privacy Partitions**

can be clear or antibacterial products

#### Temporary Privacy Partitions/room

#### Temporary Privacy Partitions/room

PALBOARD, 10 mm

#### Temporary Privacy Partitions/room with Alu frame,

can be clear or antibacterial products 184X244 cn