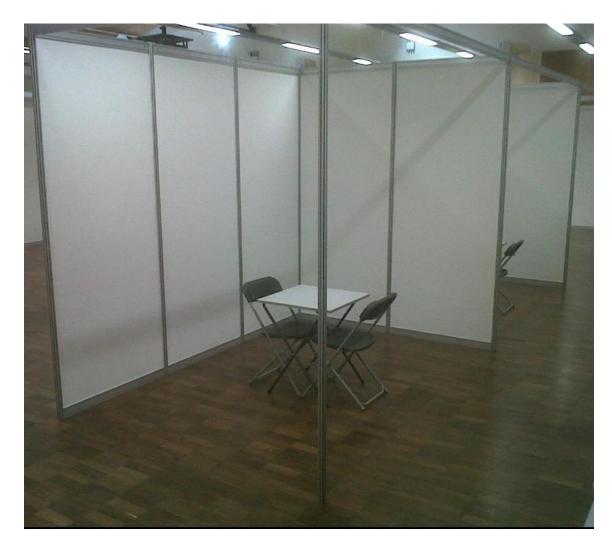

#### Temporary Privacy Partitions

#### Temporary Privacy Partitions/room

#### Temporary Privacy Partitions/room with Alu frame,

can be clear or antibacterial products 184X244 cn