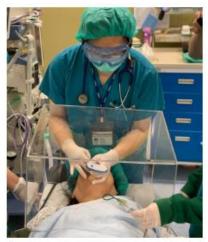

#### Vival G6 – Aerosol protective box –Palram Application

#### **VIVAL G6** I Aerosol Protective Box

#### Helps to protect medical staff from droplet-based contamination

- . Isolates doctors from aerosol particles / coronavirus, while treating & intubating patients.
- . Transparent box with one-side opening + 2 apertures for doctor's hands insertion
- . Fits easily over patient's chest & neck allowing few care-givers to work together
- . Ensures full see-through clarity and a 360° visibility scope
- . Fits standard hospital beds. Easy to cleanse / sanitize / sterilize.
- . Highly resilient, long-lasting polycarbonate case Maintenance-free.
- . Packed flat. Easy, fast assembly