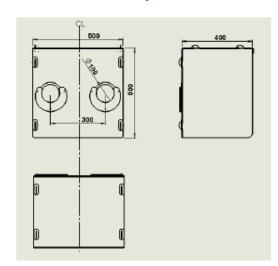

#### Vival G6 – Aerosol protective box –Palram Application

#### **VIVAL G6** I Aerosol Protective Box

#### Helps to protect medical staff from droplet-based contamination

- . Isolates doctors from aerosol particles / coronavirus, while treating & intubating patients.
- . Transparent box with one-side opening + 2 apertures for doctor's hands insertion
- . Fits easily over patient's chest & neck allowing few care-givers to work together
- . Ensures full see-through clarity and a 360° visibility scope
- . Fits standard hospital beds. Easy to cleanse / sanitize / sterilize.
- . Highly resilient, long-lasting polycarbonate case Maintenance-free.
- . Packed flat. Easy, fast assembly