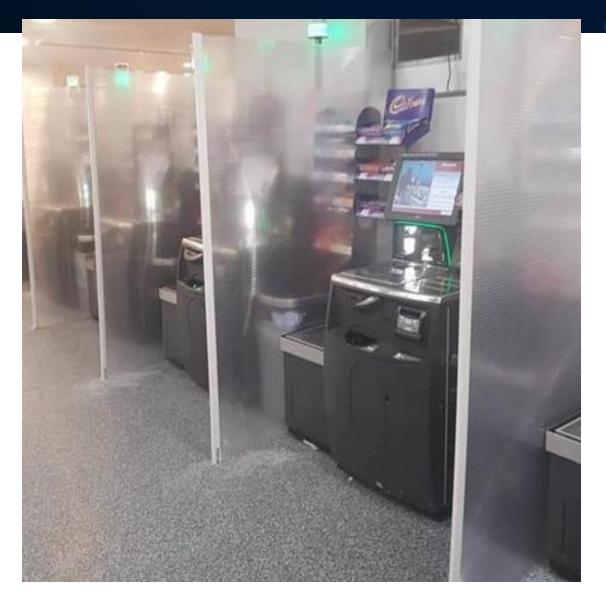

#### Palram's Social Distancing Screens

- Retailer SD Screen
- Food retailers will remain open through Epidemic crisis.
- Entrance control increase the risk for virus spreading.
- Palramdeveloped a propriety easy to install modular transparent screen to increase Social Distancing in the entrance foyer.
- The Screen come in a kit and can be construct easily by local shop maintenance team at no time.
- The screen reduce the spreading risk between "coming in" <> "come out" flow of clients.
- Can be kept in the stores for future (god forbidden) use.

#### SD Screen - Palruf 1.2 mm solution