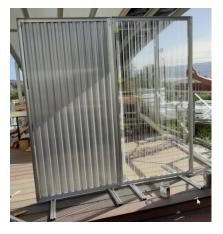

#### Palram's Social Distancing Screens

- Retailer SD Screen
- Food retailers will remain open through Epidemic crisis.
- Entrance control increase the risk for virus spreading.
- Palramdeveloped a propriety easy to install modular transparent screen to increase Social Distancing in the entrance foyer.
- The Screen come in a kit and can be construct easily by local shop maintenance team at no time.
- The screen reduce the spreading risk between "coming in" <> "come out" flow of clients.
- Can be kept in the stores for future (god forbidden) use.

#### SD Screen - Palruf 1.2 mm solution