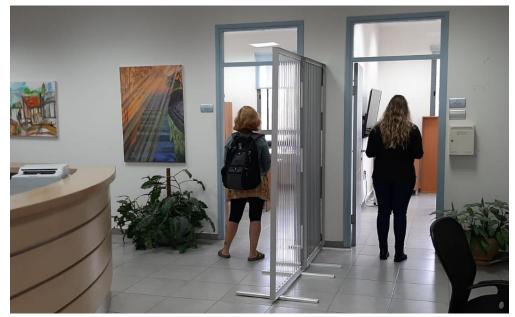

#### Palram's Social Distancing Screens

- Retailer SD Screen
- Food retailers will remain open through Epidemic crisis.
- Entrance control increase the risk for virus spreading.
- Palramdeveloped a propriety easy to install modular transparent screen to increase Social Distancing in the entrance foyer.
- The Screen come in a kit and can be construct easily by local shop maintenance team at no time.
- The screen reduce the spreading risk between "coming in" <> "come out" flow of clients.
- Can be kept in the stores for future (god forbidden) use.