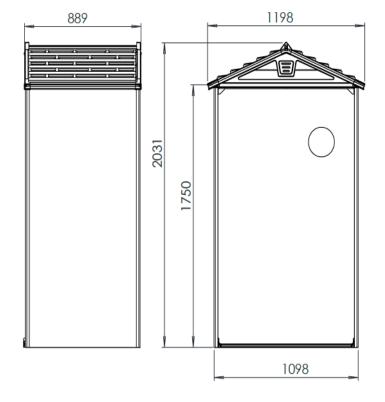

r or antibacterial products



#### Temporary Privacy Partitions/room

#### PALBOARD HYG assembly kit





Madrid, Spain

#### Temporary Privacy Partitions/room





PALBOARD, 10 mm

#### Isolated room - 3 mm Palboard HYG







#### Temporary Privacy Partitions/room with Alu frame,

can be clear or antibacterial products 184X244 cn





## Sneeze protection - Palsun/Palglas/Palclear







#### Sneeze protection - Palsun/Palglas/Palclear







#### Sneeze protection - Palsun/Palglas/Palclear







# Sneeze protection - Suntuf



























#### Corona Check point –Palram Application







#### Corona Check point - - Palram Application



#### Temperature detecting post

2.1HX1.2W



#### Corona Check point –Palram Application





- Possible door
- Clear or Opaque sheets







#### Vival G6 – Aerosol protective box –Palram Application















#### **VIVAL G6** I Aerosol Protective Box

#### Helps to protect medical staff from droplet-based contamination



- . Isolates doctors from aerosol particles / coronavirus, while treating & intubating patients.
- . Transparent box with one-side opening + 2 apertures for doctor's hands insertion
- . Fits easily over patient's chest & neck allowing few care-givers to work together
- . Ensures full see-through clarity and a 360° visibility scope
- . Fits standard hospital beds. Easy to cleanse / sanitize / sterilize.
- . Highly resilient, long-lasting polycarbonate case Maintenance-free.
- . Packed flat. Easy, fast assembly