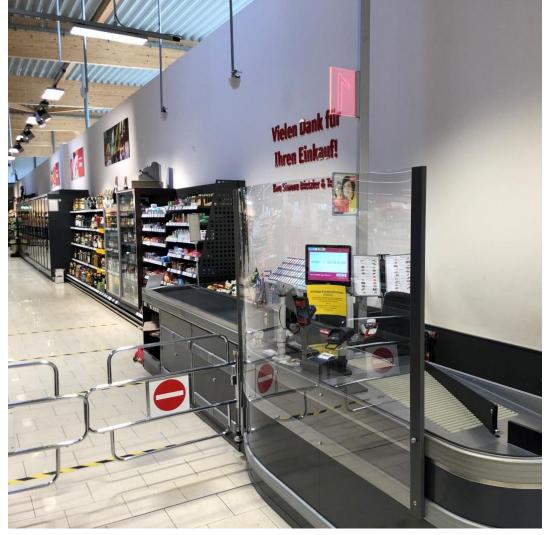

#### Palram's Social Distancing Screens

- Retailer SD Screen
- Food retailers will remain open through Epidemic crisis.
- Entrance control increase the risk for virus spreading.
- Palramdeveloped a propriety easy to install modular transparent screen to increase Social Distancing in the entrance foyer.
- The Screen come in a kit and can be construct easily by local shop maintenance team at no time.
- The screen reduce the spreading risk between "coming in" <> "come out" flow of clients.
- Can be kept in the stores for future (god forbidden) use.

#### SD Screen - Palruf 1.2 mm solution