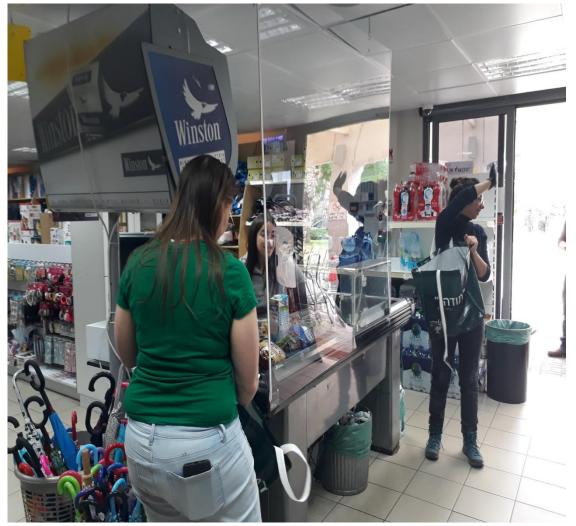

#### Palram's Social Distancing Screens

- Retailer SD Screen
- Food retailers will remain open through Epidemic crisis.
- Entrance control increase the risk for virus spreading.
- Palramdeveloped a propriety easy to install modular transparent screen to increase Social Distancing in the entrance foyer.
- The Screen come in a kit and can be construct easily by local shop maintenance team at no time.
- The screen reduce the spreading risk between "coming in" <> "come out" flow of clients.
- Can be kept in the stores for future (god forbidden) use.