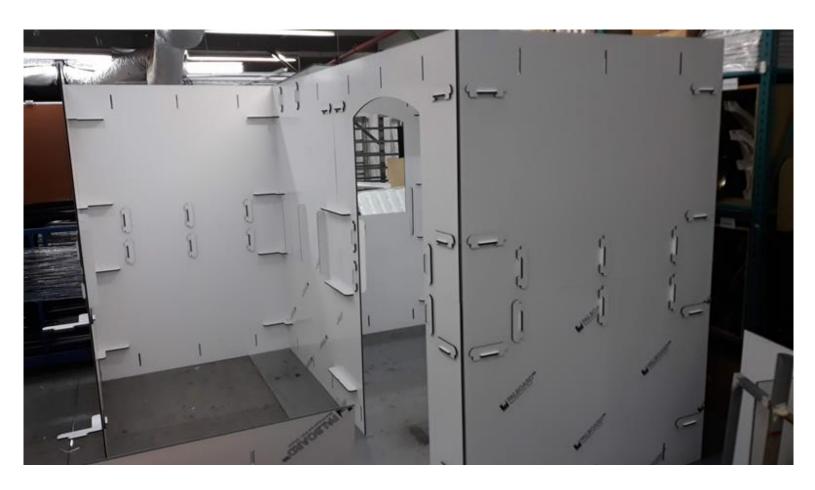

amdeveloped a propriety easy to install modular transparent screen to increase Social Distancing in the entrance foyer.
- The Screen come in a kit and can be construct easily by local shop maintenance team at no time.
- The screen reduce the spreading risk between "coming in" <> "come out" flow of clients.
- Can be kept in the stores for future (god forbidden) use.

#### SD Screen - Palruf 1.2 mm solution











# Multiwall partitions



#### Temporary Privacy Partitions



#### PALIGHT/antibacterial PALBOARD



#### PALIGHT/PALBOARD HYG for standard exhibition stands





#### **Temporary Privacy Partitions**



can be clear or antibacterial products



#### Temporary Privacy Partitions/room

#### PALBOARD HYG assembly kit





Madrid, Spain

#### Temporary Privacy Partitions/room





PALBOARD, 10 mm

#### Isolated room - 3 mm Palboard HYG







#### Temporary Privacy Partitions/room with Alu frame,

can be clear or antibacterial products 184X244 cn





## Sneeze protection - Palsun/Palglas/Palclear







#### Sneeze protection - Palsun/Palglas/Palclear







#### Sneeze protection - Palsun/Palglas/Palclear







# Sneeze protection - Suntuf



























#### Corona Check point –Palram Application







#### Corona Check point - - Palram Application



#### Temperature detecting post

2.1HX1.2W



#### Corona Check point –Palram Application





- Possible door
- Clear or Opaque sheets







#### Vival G6 – Aerosol protective box –Palram Application















#### **VIVAL G6** I Aerosol Protective Box

#### Helps to protect medical staff from