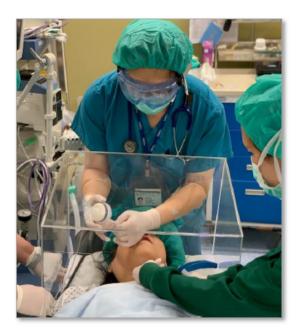

#### Vival G6 – Aerosol protective box –Palram Application

#### **VIVAL G6** I Aerosol Protective Box

#### Helps to protect medical staff from droplet-based contamination

- . Isolates doctors from aerosol particles / coronavirus, while treating & intubating patients.
- . Transparent box with one-side opening + 2 apertures for doctor's hands insertion
- . Fits easily over patient's chest & neck allowing few care-givers to work together
- . Ensures full see-through clarity and a 360° visibility scope
- . Fits standard hospital beds. Easy to cleanse / sanitize / sterilize.
- . Highly resilient, long-lasting polycarbonate case Maintenance-free.
- . Packed flat. Easy, fast assembly