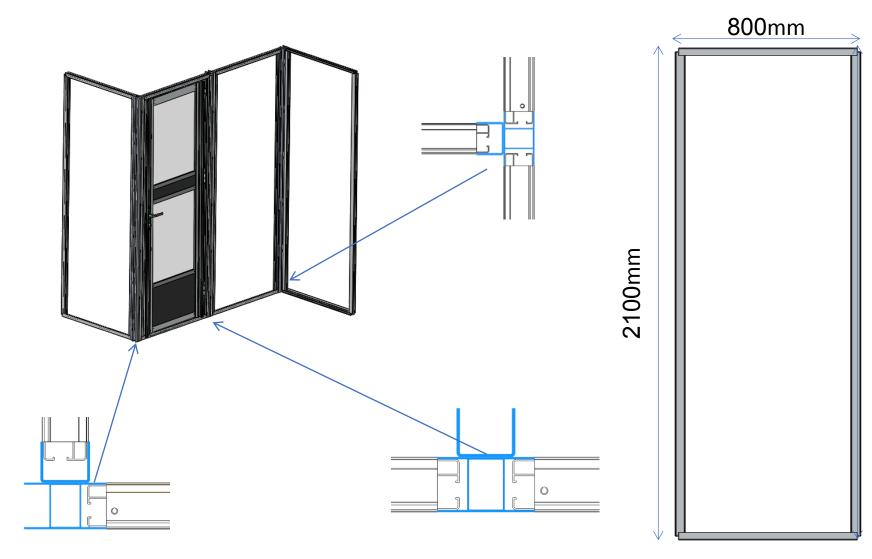

#### Temperature detecting post

2.1HX1.2W

#### Corona Check point –Palram Application

- Possible door
- Clear or Opaque sheets