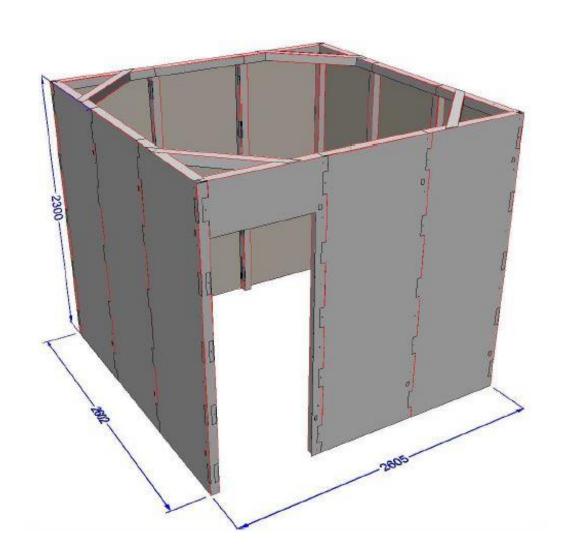

#### Temporary Privacy Partitions/room

#### Temporary Privacy Partitions/room

PALBOARD, 10 mm