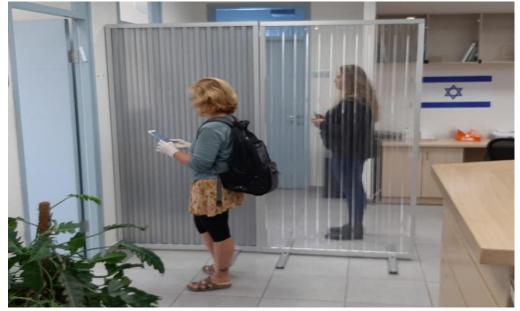

#### Palram's Social Distancing Screens

- Retailer SD Screen
- Food retailers will remain open through Epidemic crisis.
- Entrance control increase the risk for virus spreading.
- Palramdeveloped a propriety easy to install modular transparent screen to increase Social Distancing in the entrance foyer.
- The Screen come in a kit and can be construct easily by local shop maintenance team at no time.
- The screen reduce the spreading risk between "coming in" <> "come out" flow of clients.
- Can be kept in the stores for future (god forbidden) use.