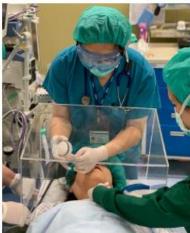

#### Vival G6 – Aerosol protective box –Palram Application

#### **VIVAL G6** I Aerosol Protective Box

#### Helps to protect medical staff from droplet-based contamination

- . Isolates doctors from aerosol particles / coronavirus, while treating & intubating patients.
- . Transparent box with one-side opening + 2 apertures for doctor's hands insertion
- . Fits easily over patient's chest & neck allowing few care-givers to work together
- . Ensures full see-through clarity and a 360° visibility scope
- . Fits standard hospital beds. Easy to cleanse / sanitize / sterilize.
- . Highly resilient, long-lasting polycarbonate case Maintenance-free.
- . Packed flat. Easy, fast assembly