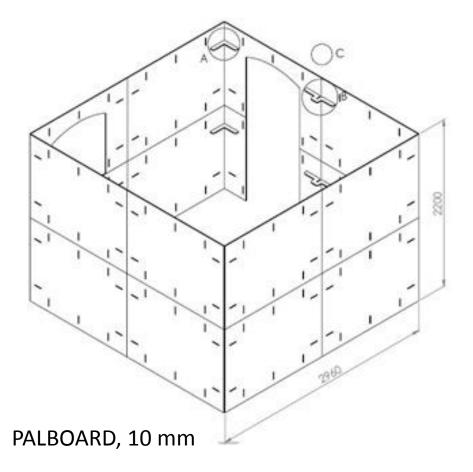

ntrance control increase the risk for virus spreading.
- Palramdeveloped a propriety easy to install modular transparent screen to increase Social Distancing in the entrance foyer.
- The Screen come in a kit and can be construct easily by local shop maintenance team at no time.
- The screen reduce the spreading risk between "coming in" <> "come out" flow of clients.
- Can be kept in the stores for future (god forbidden) use.

#### SD Screen - Palruf 1.2 mm solution











# Multiwall partitions



#### Temporary Privacy Partitions



#### PALIGHT/antibacterial PALBOARD



#### PALIGHT/PALBOARD HYG for standard exhibition stands





#### **Temporary Privacy Partitions**



can be clear or antibacterial products



#### Temporary Privacy Partitions/room

#### PALBOARD HYG assembly kit





Madrid, Spain

#### Temporary Privacy Partitions/room





PALBOARD, 10 mm

#### Isolated room - 3 mm Palboard HYG







#### Temporary Privacy Partitions/room with Alu frame,

can be clear or antibacterial products 184X244 cn





## Sneeze protection - Palsun/Palglas/Palclear







#### Sneeze protection - Palsun/Palglas/Palclear







#### Sneeze protection - Palsun/Palglas/Palclear







# Sneeze protection - Suntuf



























#### Corona Check point –Palram Application







#### Corona Check point - - Palram Application



#### Temperature detecting post

2.1HX1.2W



#### Corona Check point –Palram Application





- Possible door
- Clear or Opaque sheets







#### Vival G6 – Aerosol protective box –Palram Application















#### **VIVAL G6** I Aer