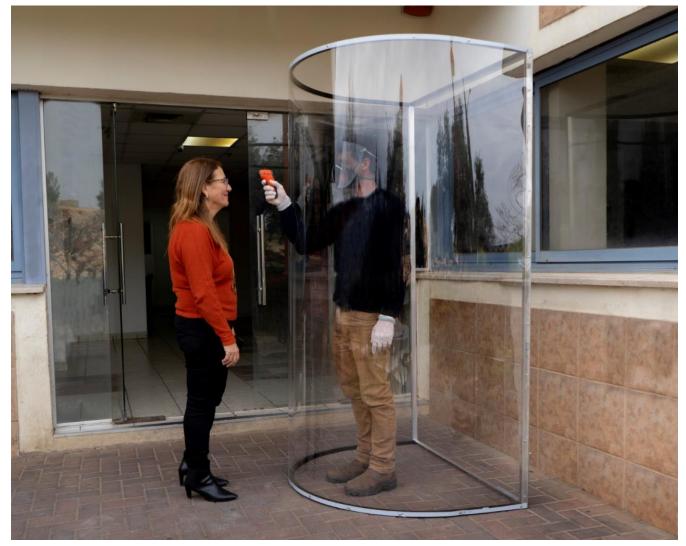

#### Corona Check point –Palram Application

#### Corona Check point - - Palram Application

#### Temperature detecting post

2.1HX1.2W