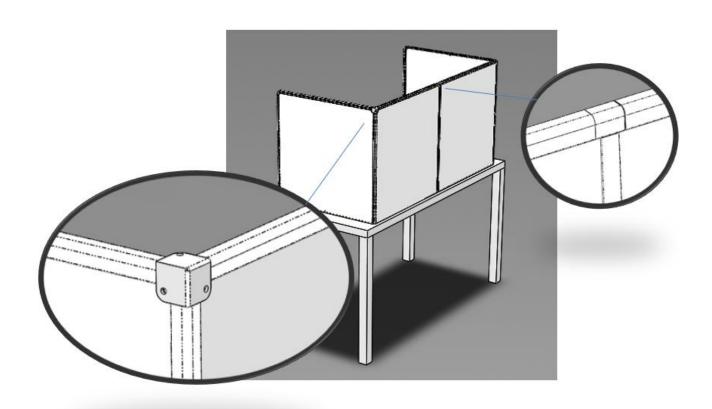

#### **Temporary Privacy Partitions**

can be clear or antibacterial products

#### Temporary Privacy Partitions/room

#### Temporary Privacy Partitions/room

PALBOARD, 10 mm

#### Temporary Privacy Partitions/room with Alu frame,

can be clear or antibacterial products 184X244 cn