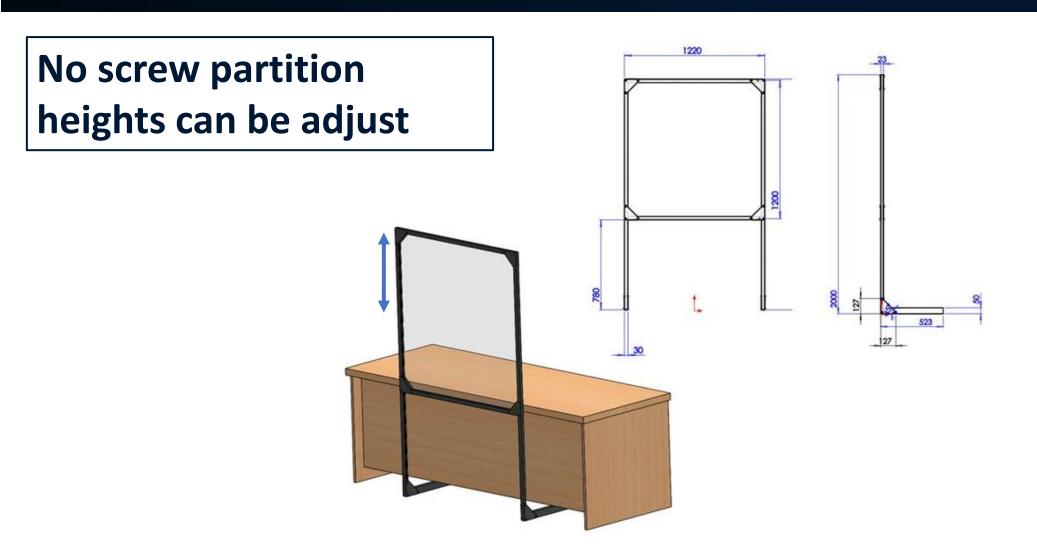

#### **Temporary Privacy Partitions**

can be clear or antibacterial products

#### Temporary Privacy Partitions/room

#### Temporary Privacy Partitions/room

PALBOARD, 10 mm

#### Temporary Privacy Partitions/room with Alu frame,

can be clear or antibacterial products 184X244 cn