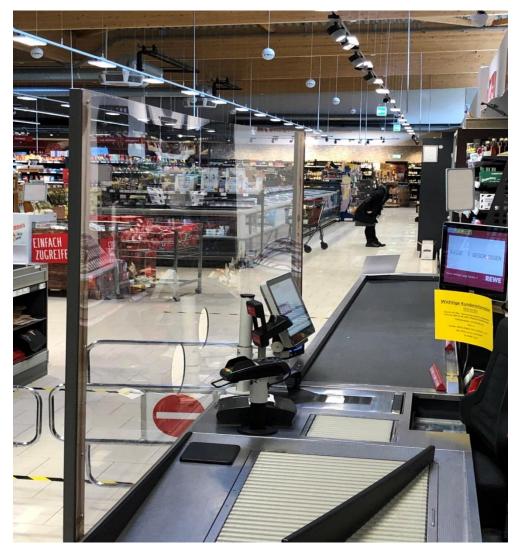

#### Palram's Social Distancing Screens

- Retailer SD Screen
- Food retailers will remain open through Epidemic crisis.
- Entrance control increase the risk for virus spreading.
- Palramdeveloped a propriety easy to install modular transparent screen to increase Social Distancing in the entrance foyer.
- The Screen come in a kit and can be construct easily by local shop maintenance team at no time.
- The screen reduce the spreading risk between "coming in" <> "come out" flow of clients.
- Can be kept in the stores for future (god forbidden) use.

#### SD Screen - Palruf 1.2 mm solution