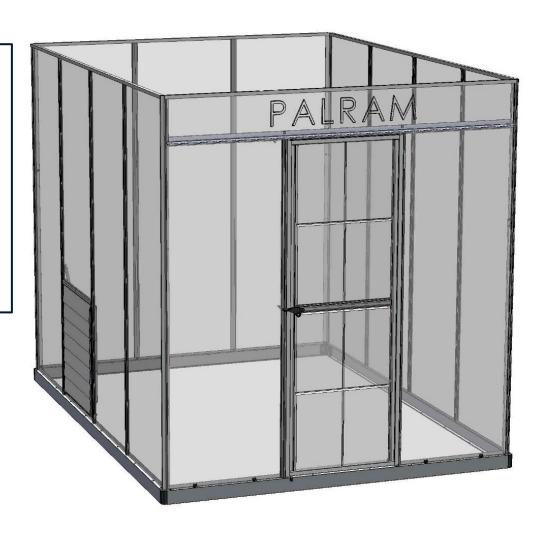

#### Temporary Privacy Partitions/room with Alu frame,

can be clear or antibacterial products 184X244 cn