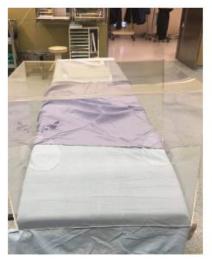

#### Vival G6 – Aerosol protective box –Palram Application

#### **VIVAL G6** I Aerosol Protective Box

#### Helps to protect medical staff from droplet-based contamination

- . Isolates doctors from aerosol particles / coronavirus, while treating & intubating patients.
- . Transparent box with one-side opening + 2 apertures for doctor's hands insertion
- . Fits easily over patient's chest & neck allowing few care-givers to work together
- . Ensures full see-through clarity and a 360° visibility scope
- . Fits standard hospital beds. Easy to cleanse / sanitize / sterilize.
- . Highly resilient, long-lasting polycarbonate case Maintenance-free.
- . Packed flat. Easy, fast assembly