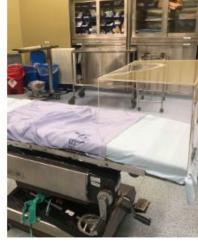

#### Vival G6 – Aerosol protective box –Palram Application

#### **VIVAL G6** I Aerosol Protective Box

#### Helps to protect medical staff from droplet-based contamination

- . Isolates doctors from aerosol particles / coronavirus, while treating & intubating patients.
- . Transparent box with one-side opening + 2 apertures for doctor's hands insertion
- . Fits easily over patient's chest & neck allowing few care-givers to work together
- . Ensures full see-through clarity and a 360° visibility scope
- . Fits standard hospital beds. Easy to cleanse / sanitize / sterilize.
- . Highly resilient, long-lasting polycarbonate case Maintenance-free.
- . Packed flat. Easy, fast assembly