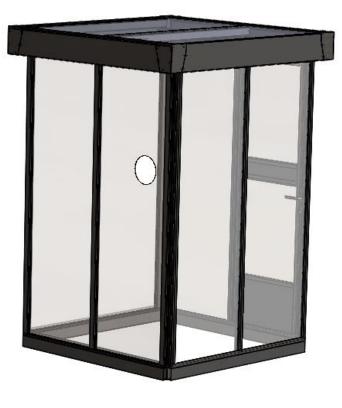

#### Temporary Privacy Partitions/room with Alu frame,

can be clear or antibacterial products 184X244 cn