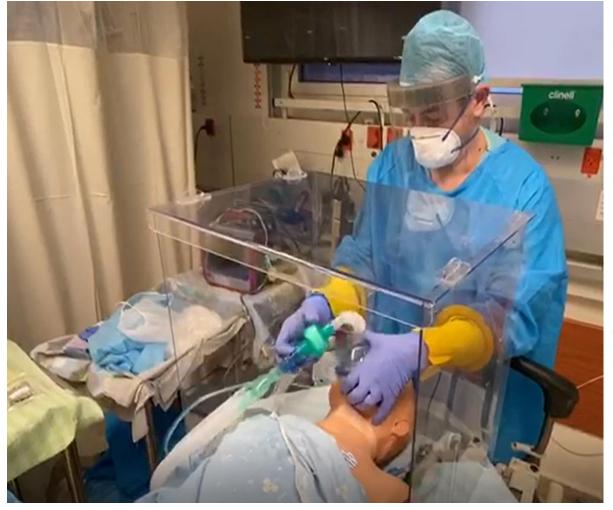

#### Vival G6 – Aerosol protective box –Palram Application

#### **VIVAL G6** I Aerosol Protective Box

#### Helps to protect medical staff from droplet-based contamination

- . Isolates doctors from aerosol particles / coronavirus, while treating & intubating patients.
- . Transparent box with one-side opening + 2 apertures for doctor's hands insertion
- . Fits easily over patient's chest & neck allowing few care-givers to work together
- . Ensures full see-through clarity and a 360° visibility scope
- . Fits standard hospital beds. Easy to cleanse / sanitize / sterilize.
- . Highly resilient, long-lasting polycarbonate case Maintenance-free.
- . Packed flat. Easy, fast assembly