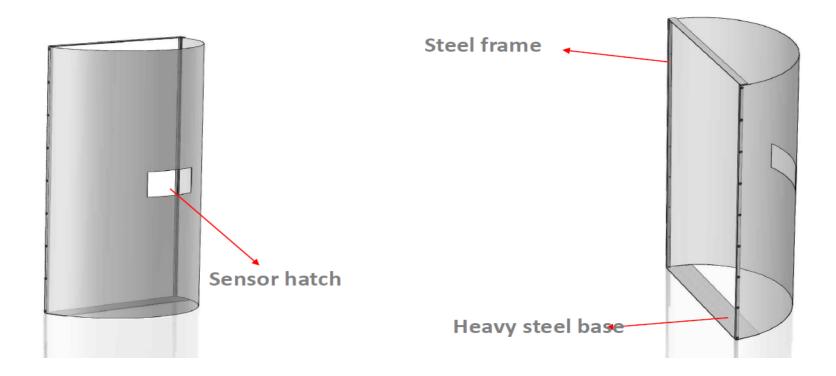

#### Corona Check point –Palram Application

- Possible door
- Clear or Opaque sheets