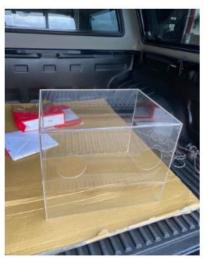

#### Vival G6 – Aerosol protective box –Palram Application

#### **VIVAL G6** I Aerosol Protective Box

#### Helps to protect medical staff from droplet-based contamination

- . Isolates doctors from aerosol particles / coronavirus, while treating & intubating patients.
- . Transparent box with one-side opening + 2 apertures for doctor's hands insertion
- . Fits easily over patient's chest & neck allowing few care-givers to work together
- . Ensures full see-through clarity and a 360° visibility scope
- . Fits standard hospital beds. Easy to cleanse / sanitize / sterilize.
- . Highly resilient, long-lasting polycarbonate case Maintenance-free.
- . Packed flat. Easy, fast assembly