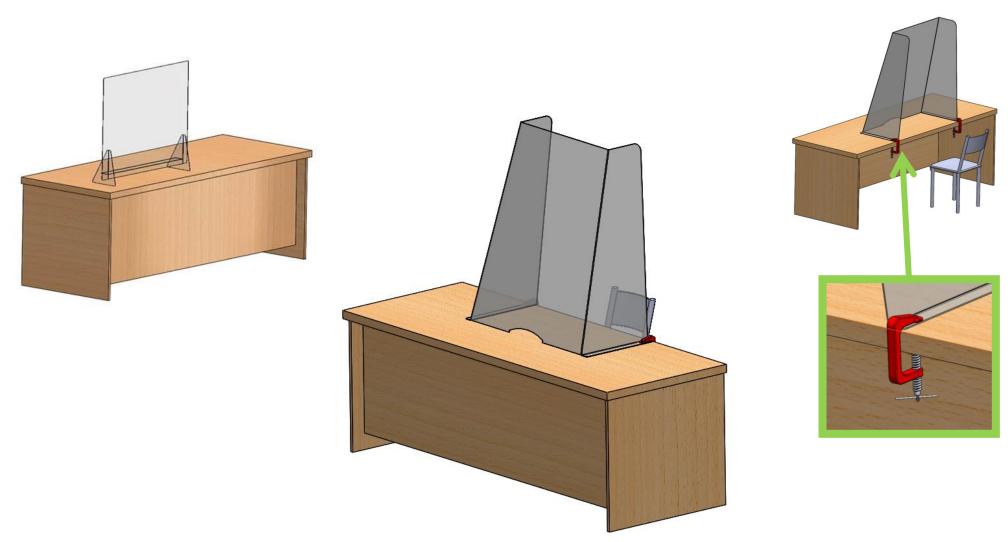

#### **Temporary Privacy Partitions**

can be clear or antibacterial products

#### Temporary Privacy Partitions/room

#### Temporary Privacy Partitions/room

PALBOARD, 10 mm

#### Temporary Privacy Partitions/room with Alu frame,

can be clear or antibacterial products 184X244 cn